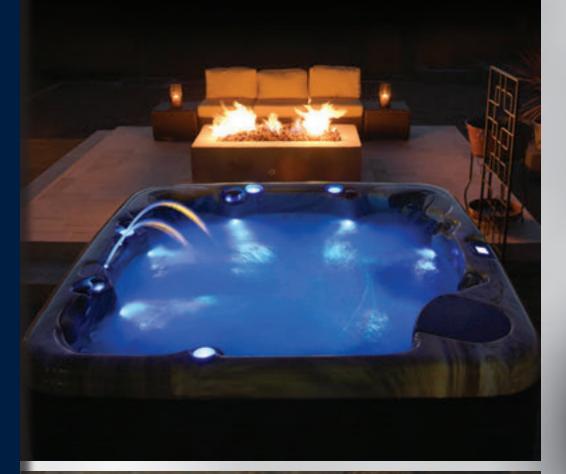

## Set The Mood

Your AMERICAN WHIRLPOOL®
hot tub is available with a beautiful
variety of water and light features.
From the aurora cascade water
fountains to the Chromotherapy
underwater lighting system,
everything you need for the perfect
scene is available with the touch
of a button. Set the color for the
perfect mood or turn on the
soothing water features to help
you drift off and forget the stress
of the day.