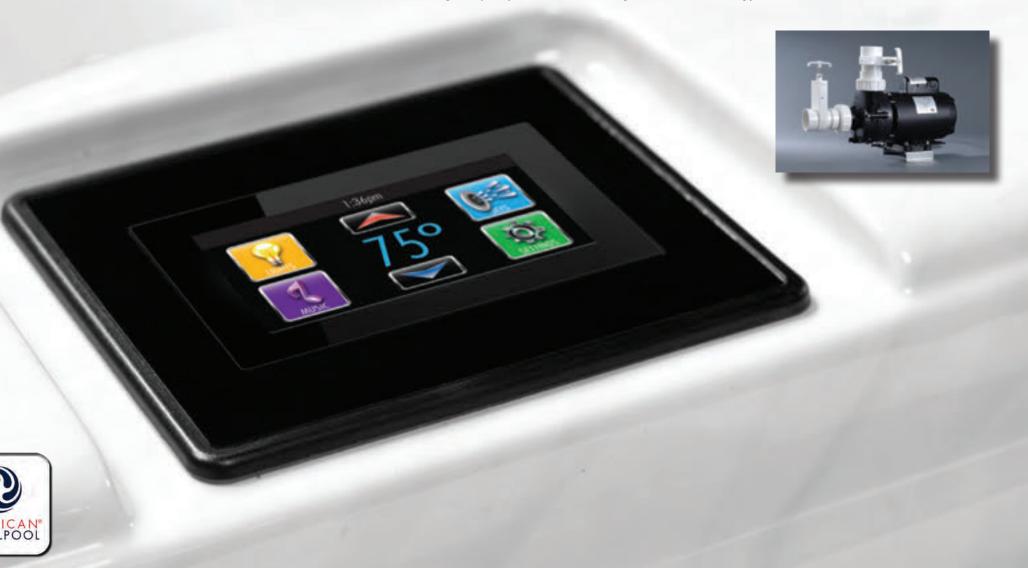

### SmartTouch 2 Control

AMERICAN WHIRLPOOL's NEW intuitive SmartTouch 2 control panels are easy to read with large colorful buttons and animations allowing you to easily control the hot tub with the tap of your finger. Unlike most smart devices this control works even when wet. This combined with Powerworks® and fully electronic pumps makes it one of the most advanced hot tubs in the world.

#### **Status Indicator Light**

With your new AMERICAN
WHIRLPOOL® hot tub you now
have the ability to check the status
of your hot tub without even lifting
the cover. Check the status of your
hot tub in just a glance with the
status indicator light. Varied colors
indicate anything from normal status
to service is required.

#### **Powerworks®**

The Powerworks® heater features two durable solid state sensors that mount inside the heater manifold.

These "Smart Sensors" accurately and reliably measure water temperature while monitoring critical water conditions without the possibility of failure due to mechanical switch malfunction.

#### **Fully Electronic 56 Frame Pump**

AMERICAN WHIRLPOOL® hot tubs utilize Direct Drive 56 frame pumps. These are larger, and more powerful than the 48 frame motors found in most spas. Direct Drive technology eliminates mechanical switches allowing the pumps to run for a longer and more energy efficient life.