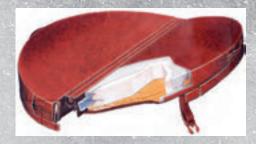

# Appliance Grade<sup>™</sup>

The steel structure and Northern Exposure® Insulation in AMERICAN WHIRLPOOL® hot tubs allow for complete service of the entire structure and all mechanical parts. Essentially the spa can be serviced and brought back to factory specifications right in your backyard for the lifetime you own it. This is called "Appliance Grade™", since the hot tub is built to the same service and safety standards as many other major home appliances.

#### **Steel Sub-Structure**

The Steel Sub-Structure used in AMERICAN
WHIRLPOOL® hot tubs has the highest strength to
weight ratio of any building material available. The
streel frame provides greater structural integrity than
wood, as well as superior corrosion protection for a
much longer life. Unlike wood, steel is dimensionally
stable. It will not expand or contract with moisture,
which over time can damage the spa's exterior. Sturdy
and built to last, the inorganic properties will never rot,
warp, split or crack and eliminate worries of animal
infestation or termite damage. Stronger, more durable,
and ideal for the environment - it's the obvious choice
for a lifetime of worry-free fun.

#### **ABS Sealed Base**

The ABS Sealed Base is an integral part of the support structure in an AMERICAN WHIRLPOOL® hot tub. Its one-piece construction provides a rugged foundation that seals the bottom of the spa, locking in heat and sealing out moisture.

#### **Service**

Conventional foam-filled hot tubs are extremely hard to service and are often damaged in the process. It is very costly to bring these back to factory specifications.

Northern Exposure® is the ultimate hot tub insulation system. This patent pending thermal barrier technology recycles heat energy for more efficient heating and lower energy costs. All four sides of the spa, plus the floor and cover are lined with reflective copper material to reflect radiant heat energy generated from the pumps back into the spa. Heat is absorbed back into the plumbing, helping raise and maintain water temperature. Finally the entire exterior of the hot tub is wrapped in 3M Thinsulate™ Insulation, the same incredible material utilized in winter clothing. This three layer patent pending system ensures energy created by the spa stays in the spa.