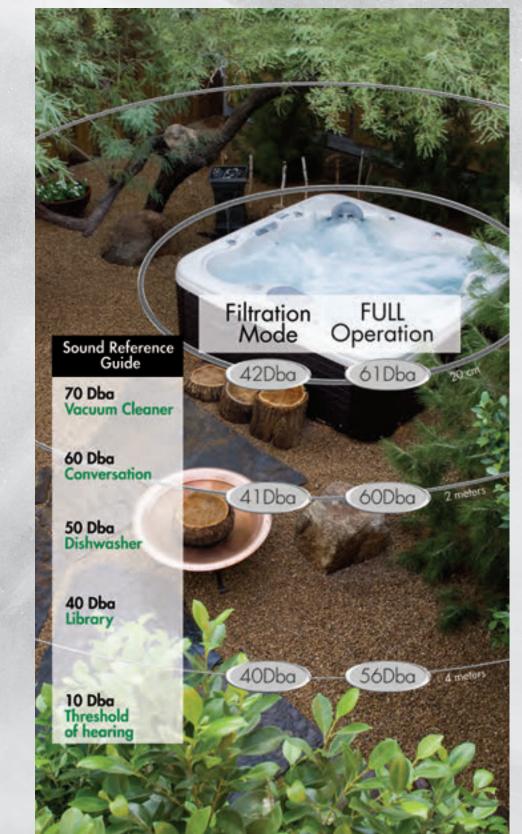

#### **Ultra Quiet**

The same insulation that makes an AMERICAN WHIRLPOOL® hot tub energy efficient also aids in it's ultra quiet operation. Sound energy is trapped and deadened inside the hot tub by the insulation sound barrier. Quet operation is essential to ensure a peaceful relaxing experience throughout the entire backyard.