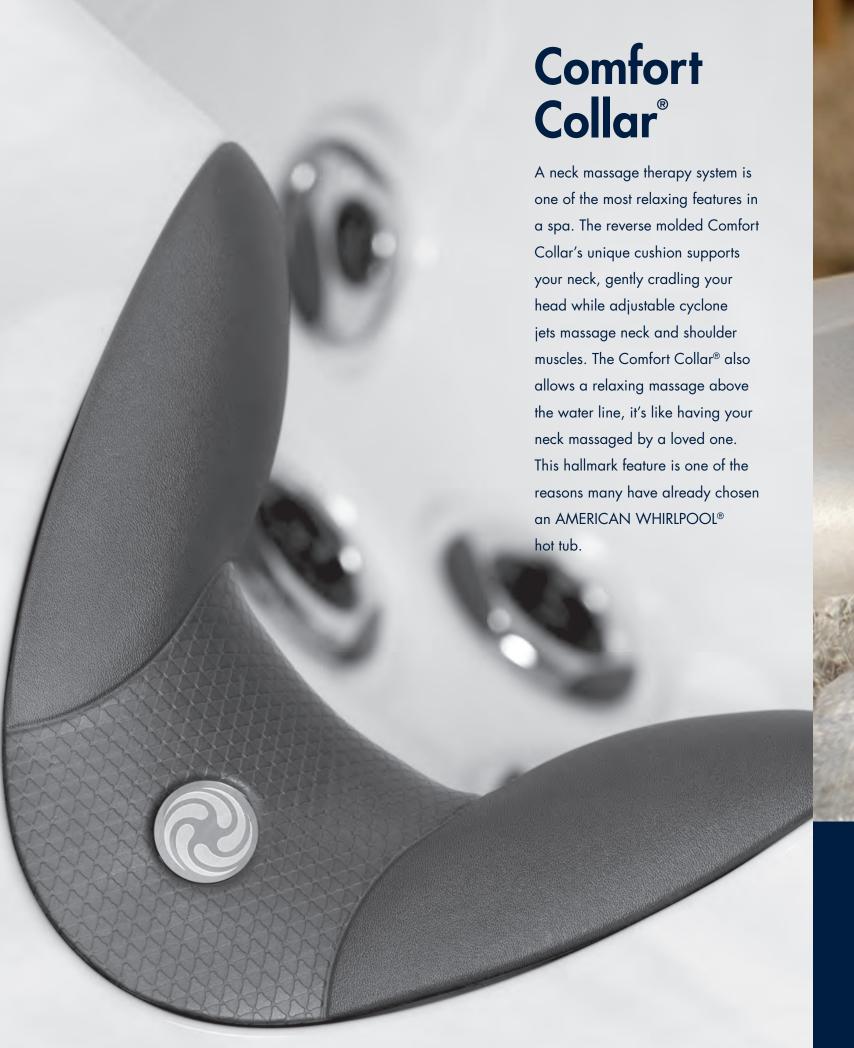

Zone 1: Suboccipital Trigger points in the area where the neck meets the back of the head is a common cause of headaches. The Comfort Collar® gently cradles your head while targeting

this area.

Zone 3: **Paraspinal** 

#### **Performance Seating**<sup>™</sup>

Performance Seating™ means AMERICAN WHIRLPOOL® has the most comfortable spas in the industry. Each seat is designed to provide full body immersion with proper posture, in harmony with their respective jetting pattern, for comfort and superior jet performance. Built-in Comfort Collars® cradle your head while side bolsters hold your body in an ergonomic position. The shape and dimensions of each seat are designed to the curvature of the spine which provides correct posture, reducing stress on your lower back.