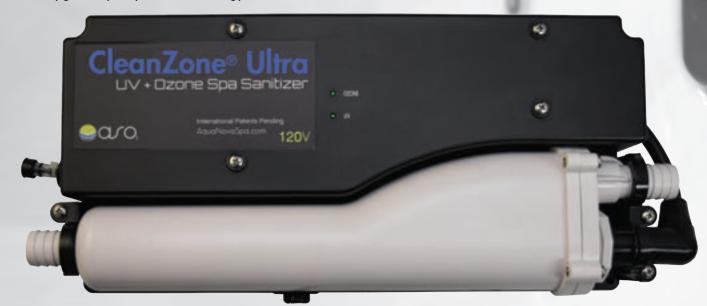

#### **CleanZone™ Ultra**

The CleanZone® Ultra dual sanitization system uses the power of UVC light and ozone, the same technology utilized in many communities around the world to purify drinking water. CleanZone® Ultra kills 99.9% of micro-organisms, bacteria, viruses and parasites. This system is the perfect blend of hygiene, purity and technology.

The CleanZone<sup>™</sup> water purification system will automatically maintain healthy, crystal clear water while greatly reducing chemical maintenance. CleanZone<sup>™</sup> is a cartridge oxidizer that generates oxygen and cleans your spa water.