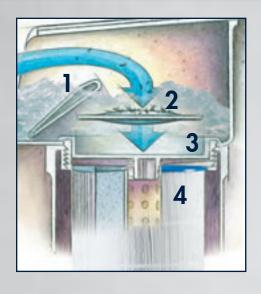

#### **4 Step Filtration System**

- 1. Weir Door Breaks the water surface tension and traps debris.
- **2. First Filter** Removes oil and ultra fine particulates up to 10 microns.
- **3. Basket** Captures debris before filtering for easy removal.
- **4. Spa Filter** Oversized filter permits the high flow 1000gpm intake of water to be cleaned and returned into the spa.