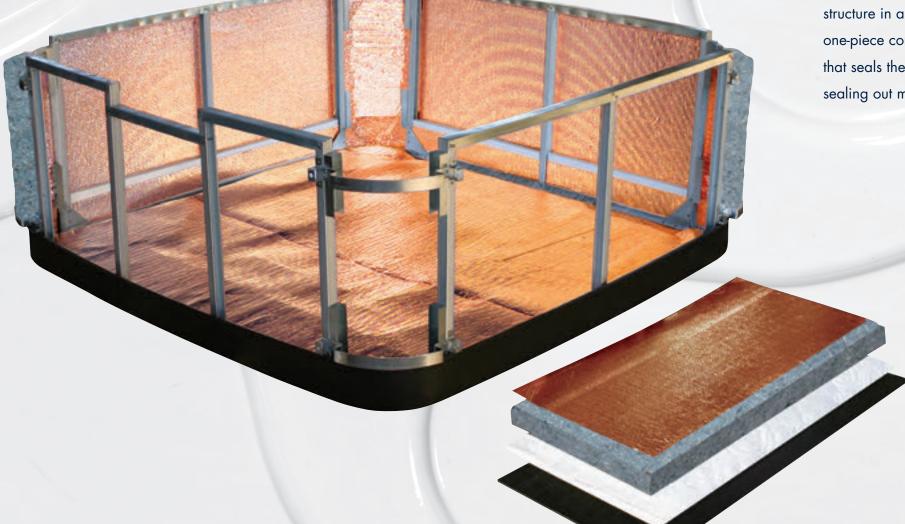

#### **Service**

Conventional foam-filled hot tubs are extremely hard to service and are often damaged in the process. It is very costly to bring these back to factory specifications.

Northern Exposure® is the ultimate hot tub insulation system. This patent pending thermal barrier technology recycles heat energy for more efficient heating and lower energy costs. All four sides of the spa, plus the floor and cover are lined with reflective copper material to reflect radiant heat energy generated from the pumps back into the spa. Heat is absorbed back into the plumbing, helping raise and maintain water temperature. Finally the entire exterior of the hot tub is wrapped in 3M Thinsulate™ Insulation, the same incredible material utilized in winter clothing. This three layer patent pending system ensures energy created by the spa stays in the spa.

#### **BlueMAAX®**

The Northern Exposure® Insulation System features our eco-friendly BlueMAAX® insulation. Made from recycled natural fiber, it is approved by the U.S. Green Building Council. The insulation contains no chemical irritants, is treated with a borate based solution to prevent mold/mildew growth, pest infestation, and acts as a fire retardant. BlueMAAX® replaces the urethane foam in "foam filled" hot tubs. [Foam filling produces volatile organic compounds (VOC's) which are harmful to the environment.]