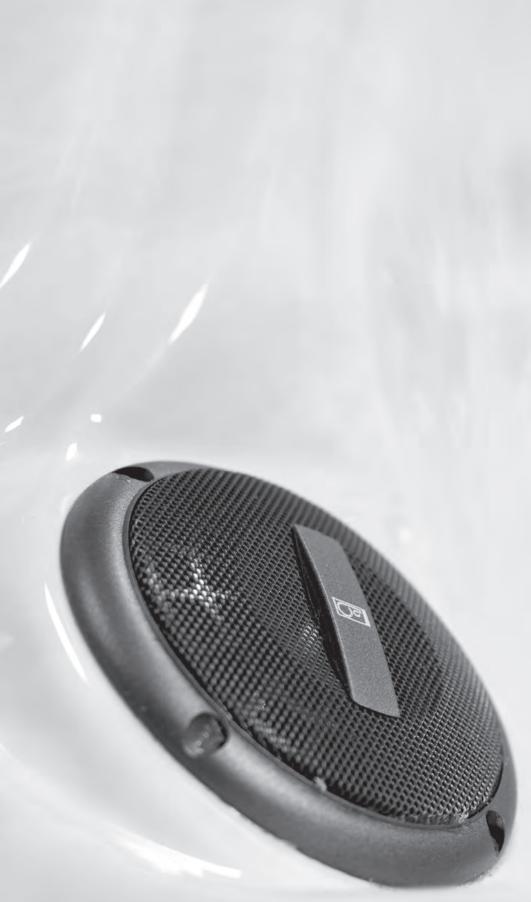

### Bluetooth Music

State of the art bluetooth technology puts the music at your fingertips.
Enjoy your favorite artists and playlists anytime with this easy to use stereo system. Simply sync any bluetooth compatible device and as you slip into the soothing waters enjoy your favorite artists.

Two fully integrated speakers provide crisp clear fidelity for your listening enjoyment.

When you choose the AMERICAN WHIRLPOOL® Sound System, sound will resonate through the water from the powerful subwoofer, which is integrated directly into your spa's structure. The technology allows you to not only hear, but also feel your music.