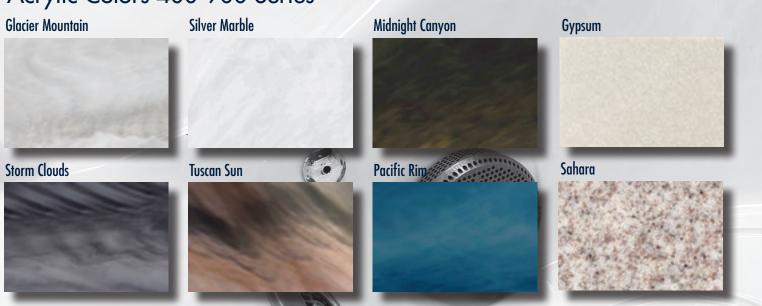

### **Continuous Cast Acrylic**

Every AMERICAN WHIRLPOOL™ hot tub has an attractive interior finish made from continuous cast acrylic. This is superior to Ethelyene "soft plastic" surfaces. The hard, non-porous surface resists stains, fading, scratches and chemical abuse. With the look of granite, pearl or metalescence, the extremely rugged and durable finish offers beauty and peace of mind.

#### Acrylic Colors 400-900 Series