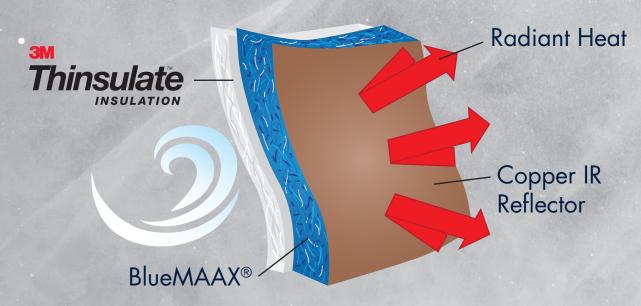

#### **Service**

Conventional foam-filled hot tubs are extremely hard to service and are often damaged in the process. It is very costly to bring these back to factory specifications.

Northern Exposure® is the ultimate hot tub insulation system. This patent pending thermal barrier technology recycles heat energy for more efficient heating and lower energy costs. All four sides of the spa, plus the floor and cover are lined with reflective copper material to reflect radiant heat energy generated from the pumps back into the spa. Heat is absorbed back into the plumbing, helping raise and maintain water temperature. Finally the entire exterior of the hot tub is wrapped in 3M Thinsulate™ Insulation, the same incredible material utilized in winter clothing. This three layer patent pending system ensures energy created by the spa stays in the spa.

#### **BlueMAAX®**

The Northern Exposure® Insulation System features our eco-friendly BlueMAAX® insulation. Made from recycled natural fiber, it is approved by the U.S. Green Building Council. The insulation contains no chemical irritants, is treated with a borate based solution to prevent mold/mildew growth, pest infestation, and acts as a fire retardant. BlueMAAX® replaces the urethane foam in "foam filled" hot tubs. [Foam filling produces volatile organic compounds (VOC's) which are harmful to the environment.]