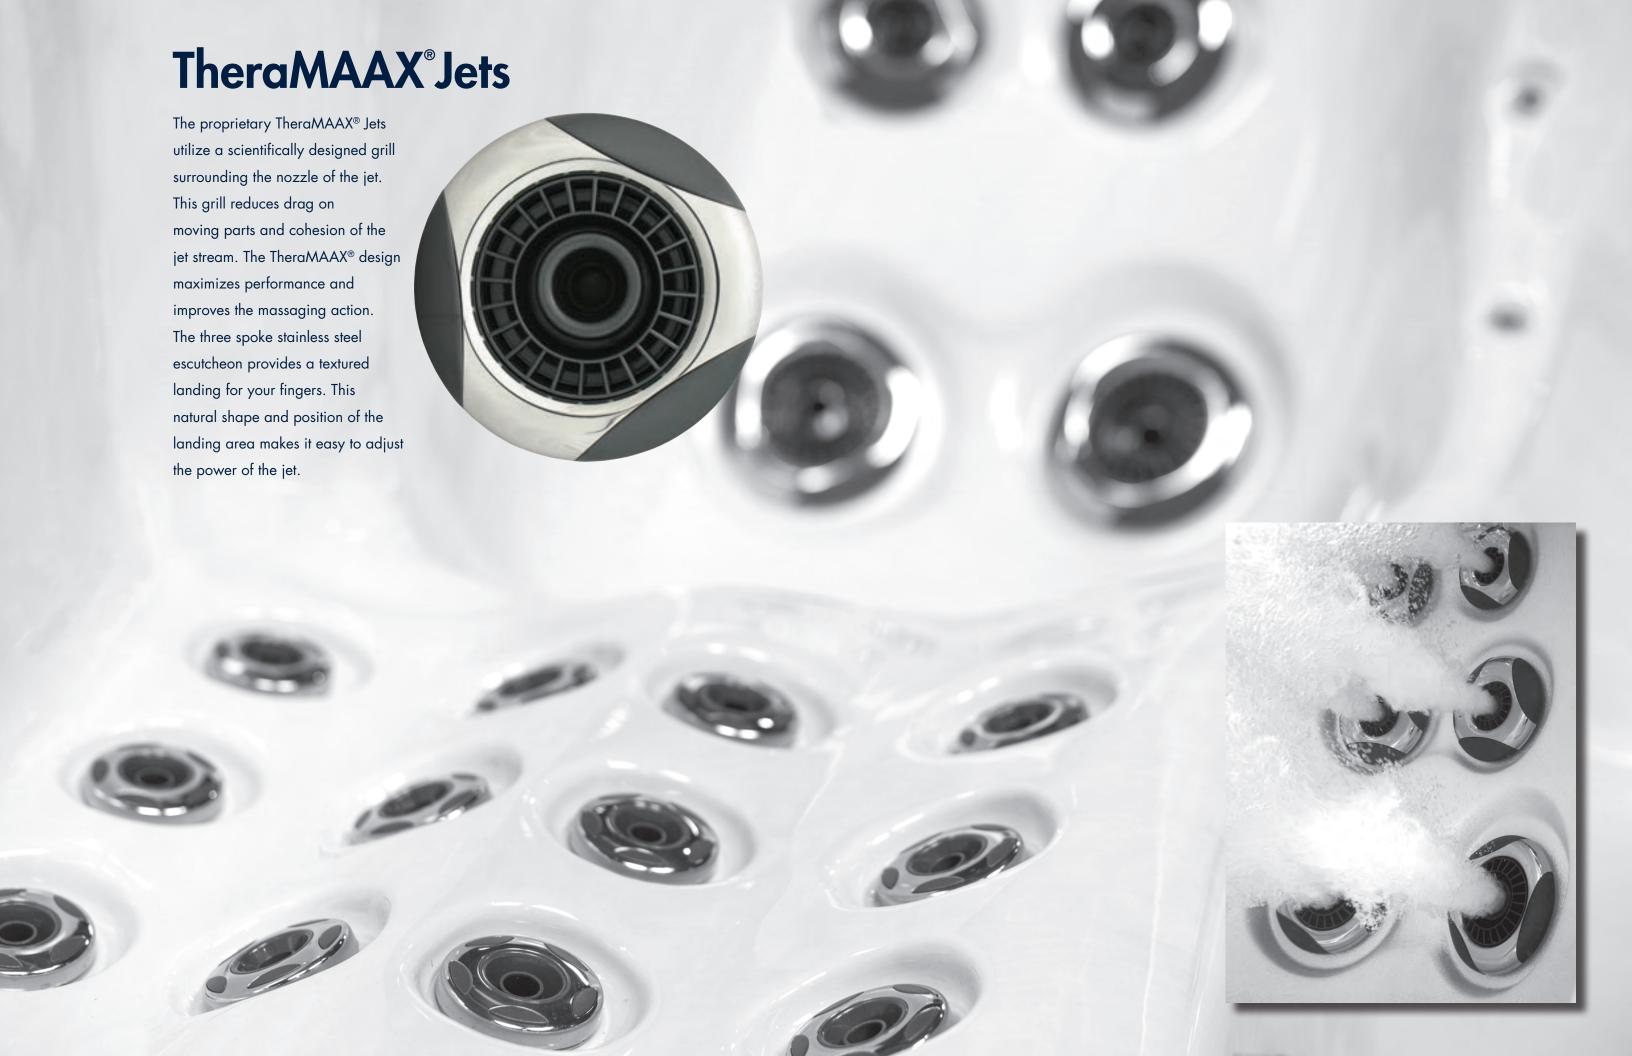

### Physician Designed Zone Therapy®

Whether it's diminishing the stresses of everyday life, healing a sports injury, relieving aching joints and stiff muscles due to arthritis or simply helping you achieve a good night's sleep - your AMERICAN WHIRLPOOL® hot tub can help with Physician designed Zone Therapy®. **Zone Therapy®** utilizes strategically positioned jets to target specific pain zones that contain muscular trigger points. More jets don't necessarily mean a more effective massage. Precisely locating the correct size jet and massaging action where they are most effective is key to relieving pain and stiffness throughout the entire body. The Zone Therapy® concept has been designed by medical specialists in the fields of physical rehabilitation and massage therapy.