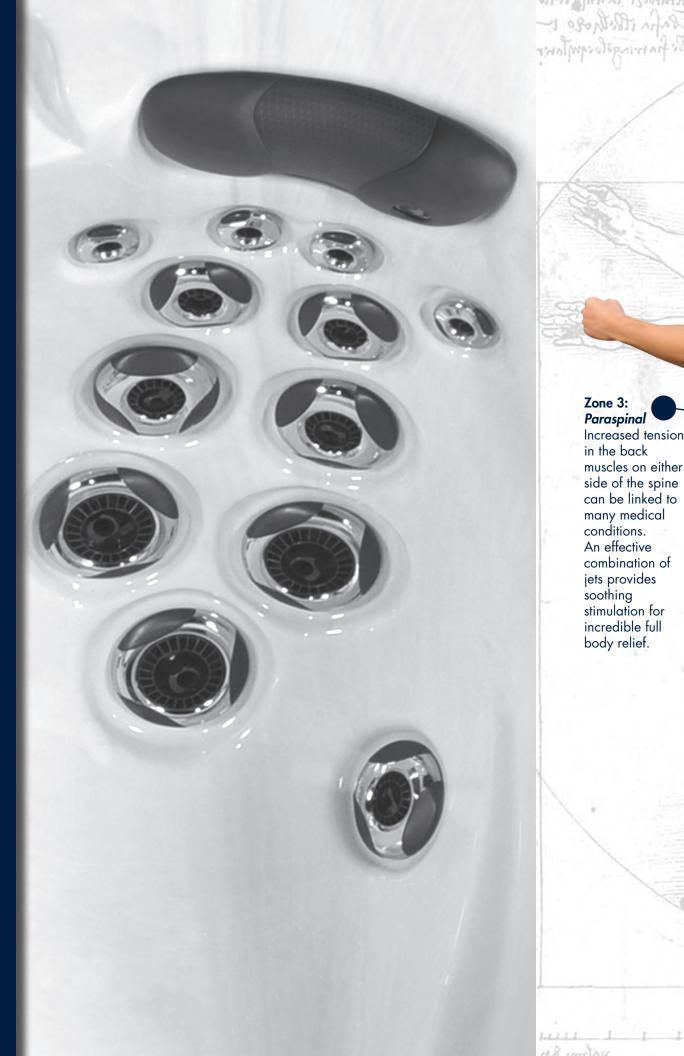

Zone 1: Suboccipital Trigger points in the area where the neck meets the back of the head is a common cause of headaches. The Comfort Collar® gently cradles your head while targeting

this area.

Zone 3: **Paraspinal** 

Increased tension in the back muscles on either side of the spine can be linked to many medical conditions. An effective combination of jets provides soothing stimulation for incredible full body relief.

shoulders, and upper back. An array of jets target these sensitive areas, providing an improvement in blood circulation and gently dissolving away the feeling

of tension.

Zone 2:

Trapezius

across the

Trigger points can

contribute to pain

Zone 4: Lumbosacral

Aching lower

כלס ואחוס כשני וואמסאת

back pain is something most of us will experience. Back pain is linked to excess tension in muscular trigger points in the lower back. The swirling motion of the jets provides a massage to the lower back to loosen your knots of tension and bring relaxing relief.