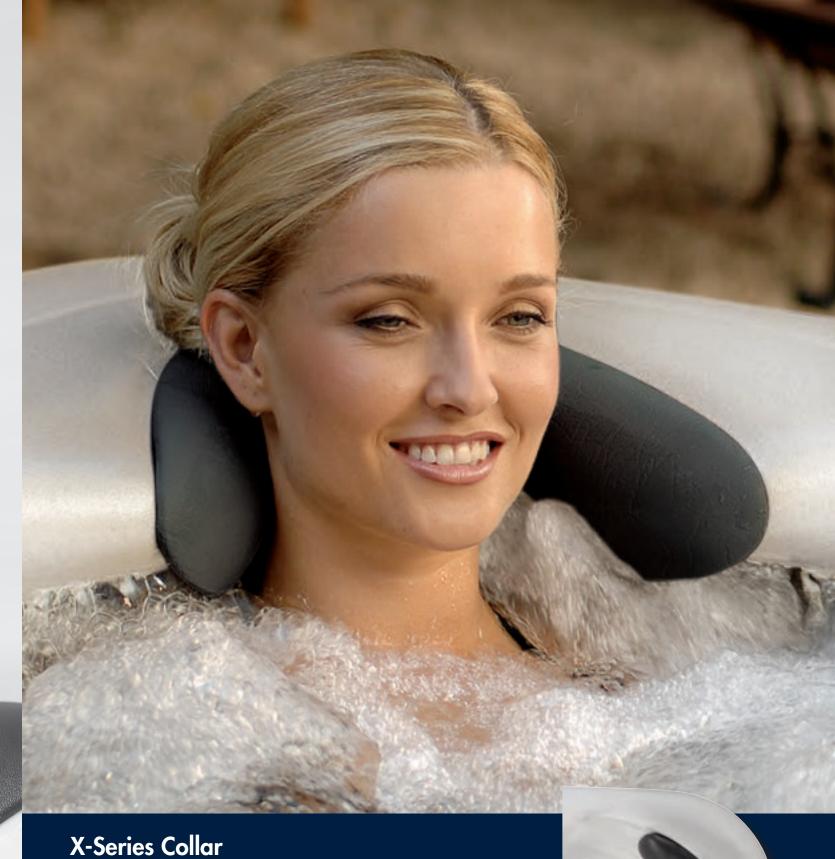

The convenient X-series option replaces the Comfort Collar® and increases the seat size in the deep corner seat for physical freedom of movement and enhanced comfort for those who need it. Four strategically placed cluster jets provide a deep tissue neck massage to target pressure points, relieving tension.