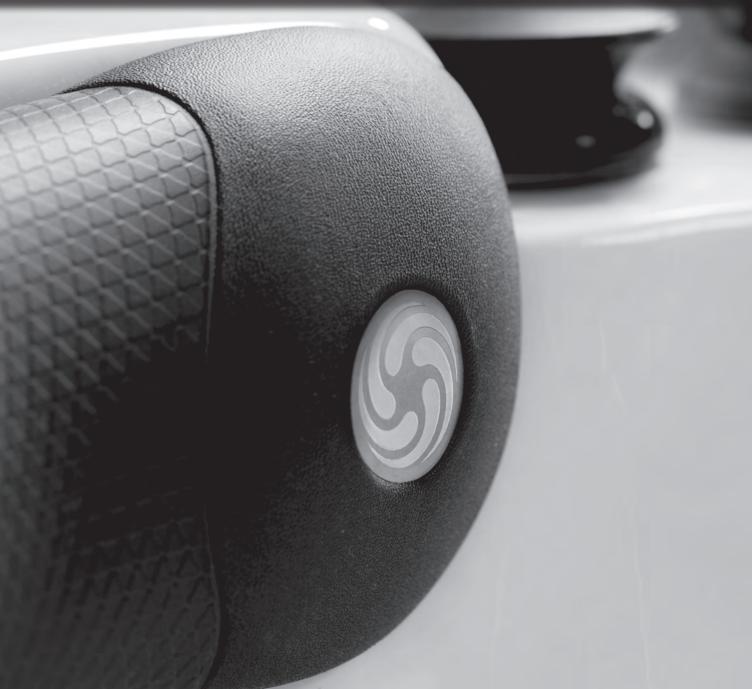

### Illuminated Ergonomic Massage Controller

The Ergonomic Massage Controller is illuminated to work in harmony with the other lighting options.

It provides an ergonomic grip for easy adjustment of the jet pressure