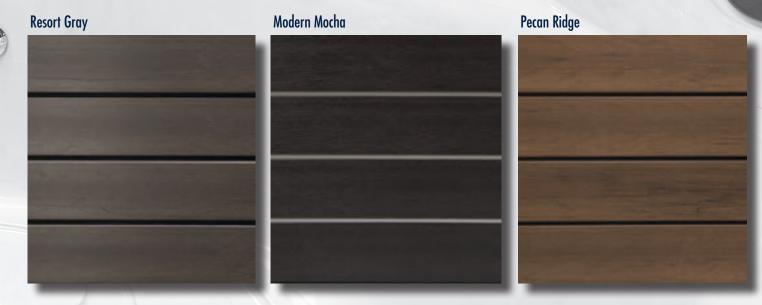

### **DuraMAAX®** Siding

DuraMAAX® is a state of the art wood-alternative material that has the look and feel of natural wood, without the maintenance. This material is impact resistant, impervious to weather or insect damage and will never splinter, crack or rot. The attractive exterior locks in heat and seals out cold air providing a beautiful look and feel.

#### Cabinet Colors 400-900 Series